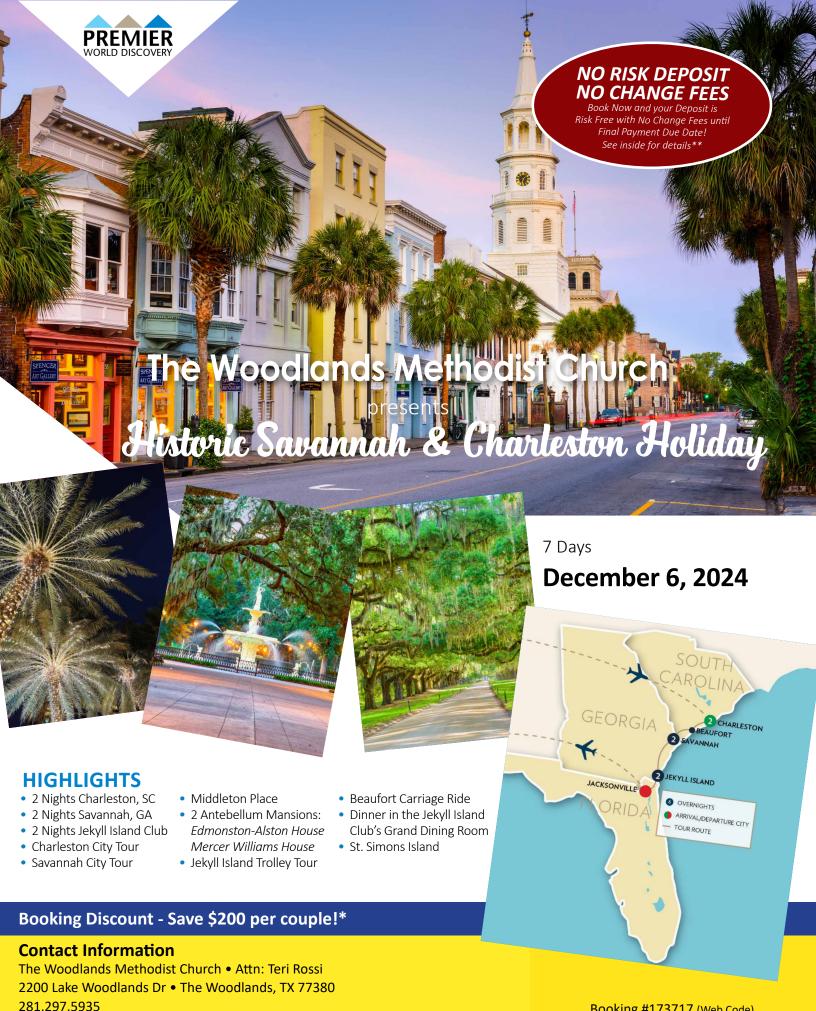

### **DAY 3: CHARLESTON - BEAUFORT - SAVANNAH**

This morning visit the Edmonston-Alston House. Despite the ravages of the Civil War, the Earthquake of 1886 and numerous hurricanes, the Alston family pieces remain in place much as they have for over 150 years. Notable in the collection is an original print of the Ordinance of Secession, portraits, dining room table, gas lights, mirrors, and exquisite interior woodwork. Then, depart for the historic port city of Beaufort, a quaint 1711 town with narrow tree-lined streets and historic homes. Enjoy a charming Carriage Ride through town. Then travel to the fascinating city of Savannah, America's first planned city, whose entire restored center - more than 1,000 buildings- is a National Historic Landmark, and check in for a two-night stay. Enjoy free time this evening to enjoy a local restaurant or shopping on your own.